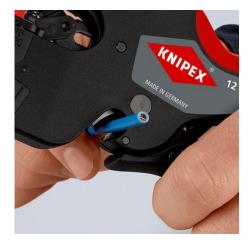

## Технически характеристики

Клещи Knipex електротехнически за сваляне на изолация саморегулиращи се 190 мм, NexStrip

- Perfect crimping: fast and even square crimping for individual wire ferrules, the ratchet crimping mechanism guarantees the required crimping pressure
- Precise stripping: automatically adapts to the respective cable diameter and ensures consistent stripping lengths with the adjustable length stop especially with repetitive work
- Multi-component grips ensure non-slip, comfortable handling
- Quick, precise square crimp of single wire ferrules according to DIN
  - 46228 parts 1+4, self-adjusts for sizes 0.25 4 mm² / 2 x 2.5 mm² –
  - allows for quick crimping between different sizes
- Repetitive, high crimping quality due to ratcheting mechanism with a complete crimping cycle
- Stripping with fine adjustment for optimal adjustment to special materials or temperature conditions for flexible and solid conductors between 0.03 and 10 mm² (AWG 32-8)
- Cleanly cuts conductors up to 10 mm² (AWG 8)
- High-quality housing made of glass fibre reinforced plastic
- For the electrical trade: for domestic installations and wiring of electronical devices, such as PLC (programmable logic controller)
- Wire stripper with three functions: stripping wire up to 10 mm², crimping capacity of 4 mm² or 2 x 2.5 mm² and cutting capacity of 10 mm²