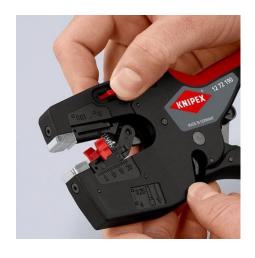

## Технически характеристики

Клещи Knipex електротехнически за сваляне на изолация саморегулиращи се 190 мм, NexStrip

- Perfect crimping: fast and even square crimping for individual wire ferrules, the ratchet crimping mechanism guarantees the required crimping pressure
- Precise stripping: automatically adapts to the respective cable diameter and ensures consistent stripping lengths with the adjustable length stop especially with repetitive work
- Multi-component grips ensure non-slip, comfortable handling
- Quick, precise square crimp of single wire ferrules according to DIN
  - 46228 parts 1+4, self-adjusts for sizes 0.25 4 mm² / 2 x 2.5 mm² –
  - allows for quick crimping between different sizes
- Repetitive, high crimping quality due to ratcheting mechanism with a complete crimping cycle
- Stripping with fine adjustment for optimal adjustment to special materials or temperature conditions for flexible and solid conductors between 0.03 and 10 mm² (AWG 32-8)
- Cleanly cuts conductors up to 10 mm² (AWG 8)
- High-quality housing made of glass fibre reinforced plastic
- For the electrical trade: for domestic installations and wiring of electronical devices, such as PLC (programmable logic controller)
- Wire stripper with three functions: stripping wire up to 10 mm², crimping capacity of 4 mm² or 2 x 2.5 mm² and cutting capacity of 10 mm²