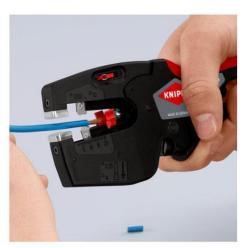

## Технически характеристики

Клещи Knipex електротехнически за сваляне на изолация саморегулиращи се 190 мм, NexStrip

- Perfect crimping: fast and even square crimping for individual wire ferrules, the ratchet crimping mechanism guarantees the required crimping pressure
- Precise stripping: automatically adapts to the respective cable diameter and ensures consistent stripping lengths with the adjustable length stop especially with repetitive work
- Multi-component grips ensure non-slip, comfortable handling
- Quick, precise square crimp of single wire ferrules according to DIN
  - 46228 parts 1+4, self-adjusts for sizes 0.25 4 mm² / 2 x 2.5 mm² –
  - allows for quick crimping between different sizes
- Repetitive, high crimping quality due to ratcheting mechanism with a complete crimping cycle
- Stripping with fine adjustment for optimal adjustment to special materials or temperature conditions for flexible and solid conductors between 0.03 and 10 mm² (AWG 32-8)
- Cleanly cuts conductors up to 10 mm² (AWG 8)
- High-quality housing made of glass fibre reinforced plastic
- For the electrical trade: for domestic installations and wiring of electronical devices, such as PLC (programmable logic controller)
- Wire stripper with three functions: stripping wire up to 10 mm², crimping capacity of 4 mm² or 2 x 2.5 mm² and cutting capacity of 10 mm²