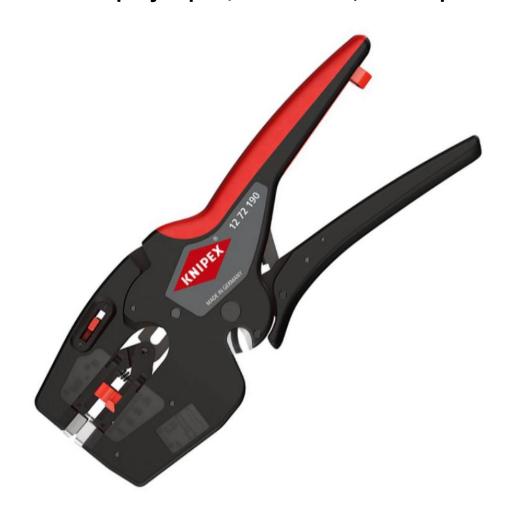

## Технически характеристики

Клещи Knipex електротехнически за сваляне на изолация саморегулиращи се 190 мм, NexStrip

- Perfect crimping: fast and even square crimping for individual wire ferrules, the ratchet crimping mechanism guarantees the required crimping pressure
- Precise stripping: automatically adapts to the respective cable diameter and ensures consistent stripping lengths with the adjustable length stop especially with repetitive work
- Multi-component grips ensure non-slip, comfortable handling
- Quick, precise square crimp of single wire ferrules according to DIN
  - 46228 parts 1+4, self-adjusts for sizes 0.25 4 mm² / 2 x 2.5 mm² –
  - allows for quick crimping between different sizes
- Repetitive, high crimping quality due to ratcheting mechanism with a complete crimping cycle
- Stripping with fine adjustment for optimal adjustment to special materials or temperature conditions for flexible and solid conductors between 0.03 and 10 mm² (AWG 32-8)
- Cleanly cuts conductors up to 10 mm² (AWG 8)
- High-quality housing made of glass fibre reinforced plastic
- For the electrical trade: for domestic installations and wiring of electronical devices, such as PLC (programmable logic controller)
- Wire stripper with three functions: stripping wire up to 10 mm², crimping capacity of 4 mm² or 2 x 2.5 mm² and cutting capacity of 10 mm²

Продукт: <u>Клещи Knipex електротехнически за сваляне на изолация саморегулиращи се 190 мм, NexStrip</u> Категория: <u>Клещи</u>

Бранд: <u>Кпірех</u> Категория бранд: <u>Клещи Кпірех</u>