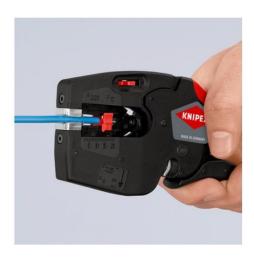

## Технически характеристики

Клещи Knipex електротехнически за сваляне на изолация саморегулиращи се 190 мм, NexStrip

- Perfect crimping: fast and even square crimping for individual wire ferrules, the ratchet crimping mechanism guarantees the required crimping pressure
- Precise stripping: automatically adapts to the respective cable diameter and ensures consistent stripping lengths with the adjustable length stop especially with repetitive work
- Multi-component grips ensure non-slip, comfortable handling
- Quick, precise square crimp of single wire ferrules according to DIN
  - 46228 parts 1+4, self-adjusts for sizes 0.25 4 mm² / 2 x 2.5 mm² –
  - allows for quick crimping between different sizes
- Repetitive, high crimping quality due to ratcheting mechanism with a complete crimping cycle
- Stripping with fine adjustment for optimal adjustment to special materials or temperature conditions for flexible and solid conductors between 0.03 and 10 mm² (AWG 32-8)
- Cleanly cuts conductors up to 10 mm² (AWG 8)
- High-quality housing made of glass fibre reinforced plastic
- For the electrical trade: for domestic installations and wiring of electronical devices, such as PLC (programmable logic controller)
- Wire stripper with three functions: stripping wire up to 10 mm², crimping capacity of 4 mm² or 2 x 2.5 mm² and cutting capacity of 10 mm²